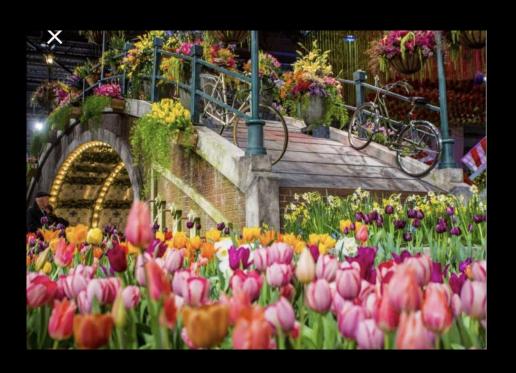

## Picture Spot:

-SOMETHING SIMILAR TO THIS WITH A BRIDGE DECORATED

IN FLOWERS (WE ALREADY HAVE A BRIDGE)