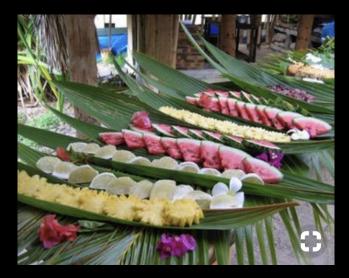

Ceiling & Hall Ideas



## Red Carpet Entrance (Gymnasium)

~2 IDEAS





## Hallway Entrance Decorations



### DI Table:

-LARGE FLOWER ARRANGEMENTS & GREENERY

MAINTAINING OUR COLOR SCHEME



Tables: -NAME TAGS

# More Tables:









#### Centerpieces:

- -1 Centerpiece per table
- -Tall palm leaves w/ lights & flowers
- -Limited items on table, more above!!
- -Chandelier screened in w/ red
- -Flowers & fruit on table part of CP



# Another Centerpiece Idea:



### Above the Tables:

-HANGING FLOWERS & GREENERY





## Backdrop:

\*CREATE A BACKDROP SIMILAR TO THIS TO PUT ON
MAIN WALL
\*WE HAVE A REAL "POND" TO PUT AT THE BOTTOM
SO WE ARE ABLE TO PUT ACTUAL STANDING WATER AT THE
BOTTOM OF PROP



#### Favors:

-COLORFUL TIKI MUGS

-KEYCHAINS





### Food/Food Presentation Ideas:







## More Food/Food Presentation Ideas:









## Picture Spot:

-SOMETHING SIMILAR TO THIS WITH A BRIDGE DECORATED

IN FLOWERS (WE ALREADY HAVE A BRIDGE)



### Other Ideas:





-PROJECTED LIGHTS ON DANCEFLOOR

-OTHER IDEAS FOR TABLE AND LIGHTING DESIGNS