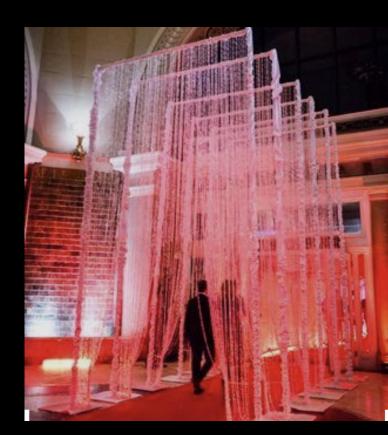

# Tropic Night

AN ELEGANT TROPICAL THEME

## Entrance: (in front of the 500 hallway)

- -Bamboo covered walls
- -Large "pineapples" made of
- sunflowers & palm leaves
- -Dim lights w/ bursts of bright lights



## Suggested Colors:

~COLOR SAMPLES

-MINT. -YELLOW

-PURPLE. -GREEN

-PINK. -RED

-ORANGE



Ceiling & Hall Ideas



## Red Carpet Entrance (Gymnasium)

~2 IDEAS





## Hallway Entrance Decorations



### DI Table:

-LARGE FLOWER ARRANGEMENTS & GREENERY

MAINTAINING OUR COLOR SCHEME



Tables: -NAME TAGS

# More Tables:









#### Centerpieces:

- -1 Centerpiece per table
- -Tall palm leaves w/ lights & flowers
- -Limited items on table, more above!!
- -Chandelier screened in w/ red
- -Flowers & fruit on table part of CP



# Another Centerpiece Idea:



### Above the Tables:

-HANGING FLOWERS & GREENERY





## Backdrop:

\*CREATE A BACKDROP SIMILAR TO THIS TO PUT ON
MAIN WALL
\*WE HAVE A REAL "POND" TO PUT AT THE BOTTOM
SO WE ARE ABLE TO PUT ACTUAL STANDING WATER AT THE
BOTTOM OF PROP



#### Favors:

-COLORFUL TIKI MUGS

-KEYCHAINS





### Food/Food Presentation Ideas:







## More Food/Food Presentation Ideas:









## Picture Spot:

-SO