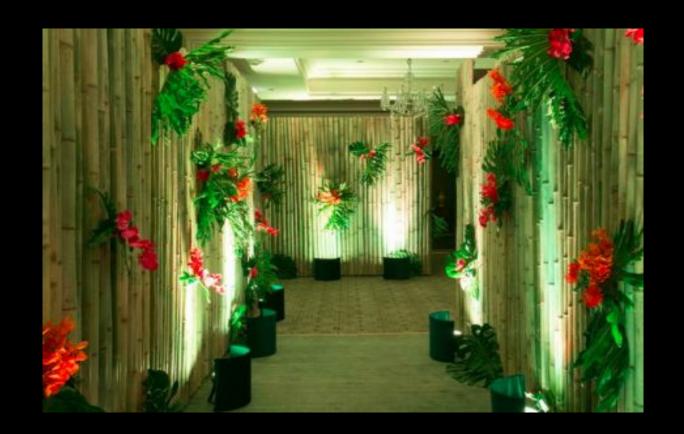

## Entrance: (in front of the 500 hallway)

- -Bamboo covered walls
- -Large "pineapples" made of
- sunflowers & palm leaves
- -Dim lights w/ bursts of bright lights

## Hallway Entrance Decorations