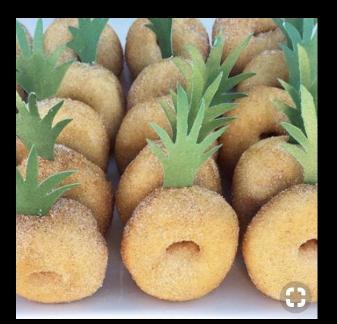

iling & Hall Ideas



## Red Carpet Entrance (Gymnasium)

~2 IDEAS





## Hallway Entrance Decorations



### DI Table:

-LARGE FLOWER ARRANGEMENTS & GREENERY

MAINTAINING OUR COLOR SCHEME



Tables: -NAME TAGS

# More Tables:









#### Centerpieces:

- -1 Centerpiece per table
- -Tall palm leaves w/ lights & flowers
- -Limited items on table, more above!!
- -Chandelier screened in w/ red
- -Flowers & fruit on table part of CP



# Another Centerpiece Idea:



### Above the Tables:

-HANGING FLOWERS & GREENERY





## Backdrop:

\*CREATE A BACKDROP SIMILAR TO THIS TO PUT ON
MAIN WALL
\*WE HAVE A REAL "POND" TO PUT AT THE BOTTOM
SO WE ARE ABLE TO PUT ACTUAL STANDING WATER AT THE
BOTTOM OF PROP



#### Favors:

-COLORFUL TIKI MUGS

-KEYCHAINS





### Food/Food Presentation Ideas:







## More Food/Food Presentation Ideas:









## Picture Spot:

-SOMETHING SIMILAR TO THIS WITH A BRIDGE DECORATED

IN FLOWERS (WE ALREADY HAVE A BRIDGE)



### Other Ideas:





-PROJECTED LIGHTS ON DANCEFLOOR

-OTHER IDEAS FOR TABLE AND LIGHTING DESIGNS