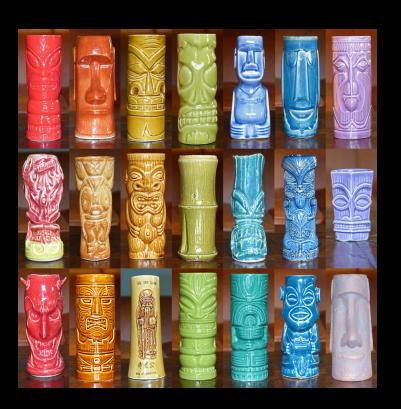

URPLE. -GREEN

-PINK. -RED

-ORANGE



Ceiling & Hall Ideas



## Red Carpet Entrance (Gymnasium)

~2 IDEAS





## Hallway Entrance Decorations



### DI Table:

-LARGE FLOWER ARRANGEMENTS & GREENERY

MAINTAINING OUR COLOR SCHEME



Tables: -NAME TAGS

# More Tables:









#### Centerpieces:

- -1 Centerpiece per table
- -Tall palm leaves w/ lights & flowers
- -Limited items on table, more above!!
- -Chandelier screened in w/ red
- -Flowers & fruit on table part of CP



# Another Centerpiece Idea:



### Above the Tables:

-HANGING FLOWERS & GREENERY





## Backdrop:

\*CREATE A BACKDROP SIMILAR TO THIS TO PUT ON
MAIN WALL
\*WE HAVE A REAL "POND" TO PUT AT THE BOTTOM
SO WE ARE ABLE TO PUT ACTUAL STANDING WATER AT THE
BOTTOM OF PROP



#### Favors:

-COLORFUL TIKI MUGS

-KEYCHAINS





### Food/Food Presentation Ideas:







## More Food/Food Presentation Ideas:









## Picture Spot:

-SOMETHING SIMILAR TO THIS WITH A BRIDGE DECORATED

IN FLOWERS (WE ALREADY HAVE A BRIDGE)



### Other Ideas:





-PROJECTED LIGHTS ON DANCEFLOOR

-OTHER IDEAS FOR TABLE AND LIGHTING DESIGNS