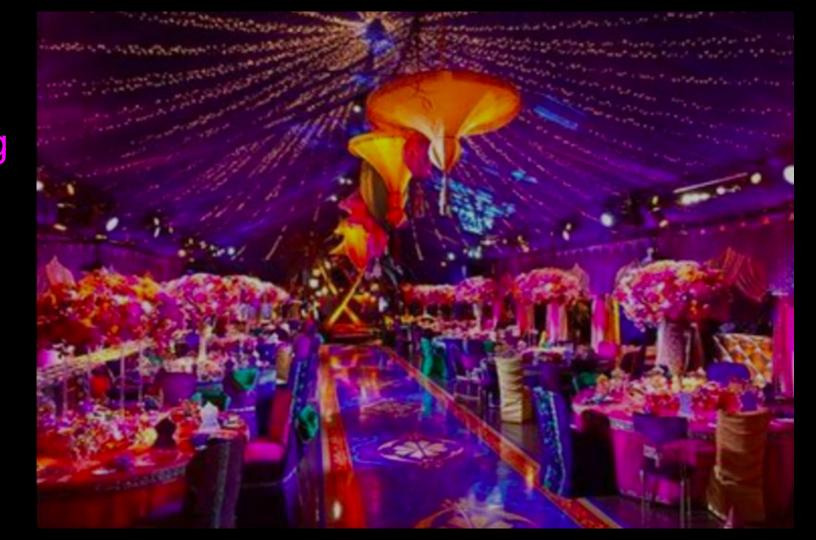

# Tropic Night

AN ELEGANT TROPICAL THEME

## Entrance: (in front of the 500 hallway)

- -Bamboo covered walls
- -Large "pineapples" made of
- sunflowers & palm leaves
- -Dim lights w/ bursts of bright lights



## Suggested Colors:

~COLOR SAMPLES

-MINT. -YELLOW

-PURPLE. -GREEN

-PINK. -RED

-ORANGE



Ceiling & Hall Ideas



## Red Carpet Entrance (Gymnasium)

~2 IDEAS





## Hallway Entrance Decorations



### DI Table:

-LARGE FLOWER ARRANGEMENTS & GREENERY

MAINTAINING OUR COLOR SCHEME



Tables: -NAME TAGS

# More Tables:









#### Centerpieces:

- -1 Centerpiece per table
- -Tall palm leaves w/ lights & flowers
- -Limited items on table, more above!!
- -Chandelier screened in w/ red
- -Flowers & fruit on table part of CP



# Another Centerpiece Idea:



### Above the Tables:

-HANGING FLOWERS & GREENERY





## Backdrop:

\*CREATE A BACKDROP SIMILAR TO THIS TO PUT ON
MAIN WALL
\*WE HAVE A REAL "POND" TO PUT AT THE BOTTOM
SO WE ARE ABLE TO PUT ACTUAL STANDING WATER AT THE
BOTTOM OF PROP



#### Favors:

-COLORFUL TIKI MUGS

-KEYCHAINS





### Food/Food Presentation Ideas:







## More Food/Food