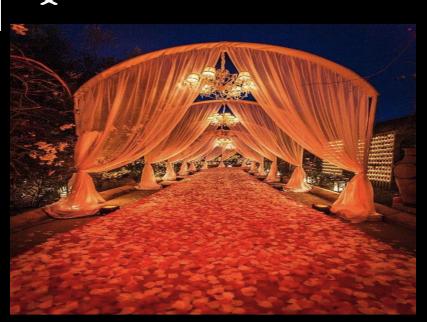

# Tropic Night

AN ELEGANT TROPICAL THEME

## Entrance: (in front of the 500 hallway)

- -Bamboo covered walls
- -Large "pineapples" made of
- sunflowers & palm leaves
- -Dim lights w/ bursts of bright lights



## Suggested Colors:

~COLOR SAMPLES

-MINT. -YELLOW

-PURPLE. -GREEN

-PINK. -RED

-ORANGE



Ceiling & Hall Ideas



## Red Carpet Entrance (Gymnasium)

~2 IDEAS





## Hallway Entrance Decorations



### DI Table:

-LARGE FLOWER ARRANGEMENTS & GREENERY

MAINTAINING OUR COLOR SCHEME



Tables: -NAME TAGS

# More Tables:









#### Centerpieces:

- -1 Centerpiece per table
- -Tall palm leaves w/ lights & flowers
- -Limited items on table, more above!!
- -Chandelier screened in w/ red
- -Flowers & fruit on table part of CP



# Another Centerpiece Idea:



### Above the Tables:

-HANGING FLOWERS & GREENERY





## Backdrop:

\*CREATE A BACKDROP SIMILAR TO THIS TO PUT ON
MAIN WALL
\*WE HAVE A REAL "POND" TO PUT AT THE BOTTOM
SO WE ARE ABLE TO PUT ACTUAL STANDING WATER AT THE
BOTTOM OF PROP



#### Favors:

-COLORFUL TIKI MUGS

-KEYCHAINS





### Food/Food Presentation Ideas:







## More Food/Food Presentation Ideas:









## Picture Spot:

-