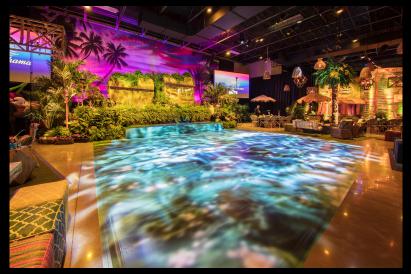

### Other Ideas:

-PROJECTED LIGHTS ON DANCEFLOOR

-OTHER IDEAS FOR TABLE AND LIGHTING DESIGNS