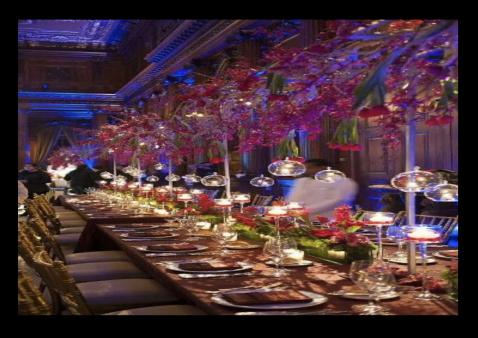

AL THEME

## Entrance: (in front of the 500 hallway)

- -Bamboo covered walls
- -Large "pineapples" made of
- sunflowers & palm leaves
- -Dim lights w/ bursts of bright lights



## Suggested Colors:

~COLOR SAMPLES

-MINT. -YELLOW

-PURPLE. -GREEN

-PINK. -RED

-ORANGE



Ceiling & Hall Ideas



## Red Carpet Entrance (Gymnasium)

~2 IDEAS





## Hallway Entrance Decorations



### DI Table:

-LARGE FLOWER ARRANGEMENTS & GREENERY

MAINTAINING OUR COLOR SCHEME



Tables: -NAME TAGS

# More Tables:









#### Centerpieces:

- -1 Centerpiece per table
- -Tall palm leaves w/ lights & flowers
- -Limited items on table, more above!!
- -Chandelier screened in w/ red
- -Flowers & fruit on table part of CP



# Another Centerpiece Idea:



### Above the Tables:

-HANGING FLOWERS & GREENERY





## Backdrop:

\*CREATE A BACKDROP SIMILAR TO THIS TO PUT ON
MAIN WALL
\*WE HAVE A REAL "POND" TO PUT AT THE BOTTOM
SO WE ARE ABLE TO PUT ACTUAL STANDING WATER AT THE
BOTTOM OF PROP



#### Favors:

-COLORFUL TIKI MUGS

-KEYCHAINS





### Food/Food Presentation Ideas:







## More Food/Food Presentation Ideas:









## Picture Spot:

-SOMETHING SIMILAR TO THIS WITH A BRIDGE DECORATED

IN FLOWERS (WE ALREADY HAVE A BRIDGE)



### Other Ideas:





-PROJECTED LIGHTS ON DANCEFLOOR

-OTHER IDEAS FOR TABLE AND LIGHTING DESIGNS