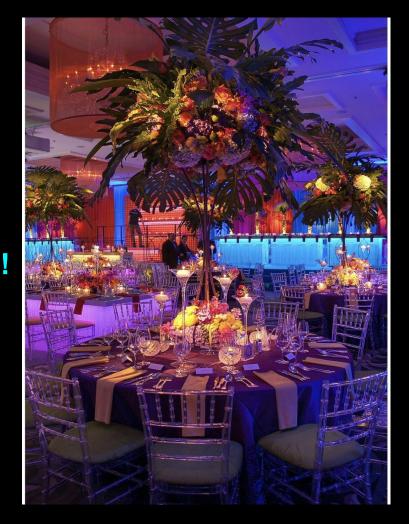

#### Centerpieces:

- -1 Centerpiece per table
- -Tall palm leaves w/ lights & flowers
- -Limited items on table, more above!!
- -Chandelier screened in w/ red
- -Flowers & fruit on table part of CP

# Another Centerpiece Idea: