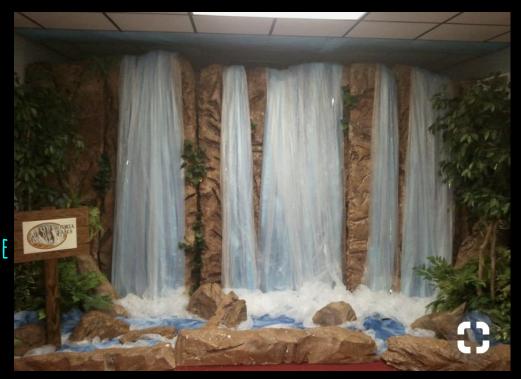

## Backdrop:

\*CREATE A BACKDROP SIMILAR TO THIS TO PUT ON
MAIN WALL
\*WE HAVE A REAL "POND" TO PUT AT THE BOTTOM
SO WE ARE ABLE TO PUT ACTUAL STANDING WATER AT THE
BOTTOM OF PROP