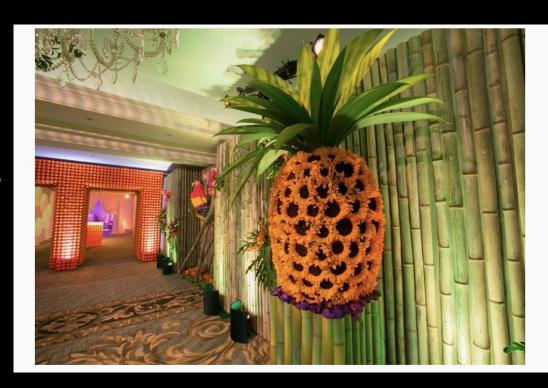

## Entrance: (in front of the 500 hallway)

- -Bamboo covered walls
- -Large "pineapples" made of
- sunflowers & palm leaves
- -Dim lights w/ bursts of bright lights