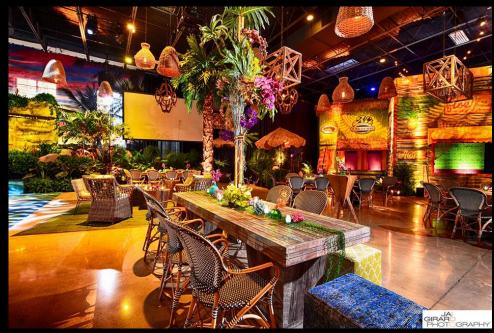

OR SCHEME



Tables: -NAME TAGS

# More Tables:









#### Centerpieces:

- -1 Centerpiece per table
- -Tall palm leaves w/ lights & flowers
- -Limited items on table, more above!!
- -Chandelier screened in w/ red
- -Flowers & fruit on table part of CP



# Another Centerpiece Idea:



### Above the Tables:

-HANGING FLOWERS & GREENERY





## Backdrop:

\*CREATE A BACKDROP SIMILAR TO THIS TO PUT ON
MAIN WALL
\*WE HAVE A REAL "POND" TO PUT AT THE BOTTOM
SO WE ARE ABLE TO PUT ACTUAL STANDING WATER AT THE
BOTTOM OF PROP



#### Favors:

-COLORFUL TIKI MUGS

-KEYCHAINS





### Food/Food Presentation Ideas:







## More Food/Food Presentation Ideas:









## Picture Spot:

-SOMETHING SIMILAR TO THIS WITH A BRIDGE DECORATED

IN FLOWERS (WE ALREADY HAVE A BRIDGE)



### Other Ideas:





-PROJECTED LIGHTS ON DANCEFLOOR

-OTHER IDEAS FOR TABLE AND LIGHTING DESIGNS