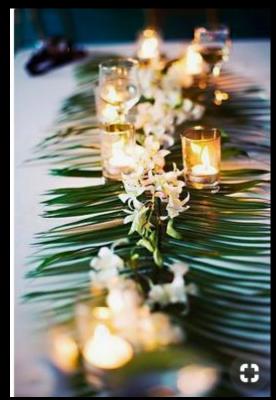

# Tropic Night

AN ELEGANT TROPICAL THEME

## Entrance: (in front of the 500 hallway)

- -Bamboo covered walls
- -Large "pineapples" made of
- sunflowers & palm leaves
- -Dim lights w/ bursts of bright lights



## Suggested Colors:

~COLOR SAMPLES

-MINT. -YELLOW

-PURPLE. -GREEN

-PINK. -RED

-ORANGE



Ceiling & Hall Ideas



## Red Carpet Entrance (Gymnasium)

~2 IDEAS





## Hallway Entrance Decorations



### DI Table:

-LARGE FLOWER ARRANGEMENTS & GREENERY

MAINTAINING OUR COLOR SCHEME



Tables: -NAME TAGS

# More Tables:









#### Centerpieces:

- -1 Centerpiece per table
- -Tall palm leaves w/ lights & flowers
- -Limited items on table, more above!!
- -Chandelier screened in w/ red
- -Flowers & fruit on table part of CP



# Another Centerpiece Idea:



### Above the Tables:

-HANGING FLOWERS & GREENERY





## Backdrop:

\*CREATE A BACKDROP SIMILAR TO THIS TO PUT ON
MAIN WALL
\*WE HAVE A REAL "POND" TO PUT AT THE BOTTOM
SO WE ARE ABLE TO PUT ACTUAL STANDING WATER AT THE
BOTTOM OF PROP



#### Favors:

-COLORFUL TIKI MUGS

-KEYCHAINS





### Food/Food Presentation Ideas:







## More Food/Food Presentation Ideas:









## Picture Spot:

-SOMETHING SIMILAR TO THIS WITH A BRIDGE DECORATED

IN FLOWERS (WE ALREADY HAVE A BRIDGE)



### Other Ideas:





-PROJECTED LIGHTS ON DANCEFLOOR

-OTHER IDEAS FOR TAB